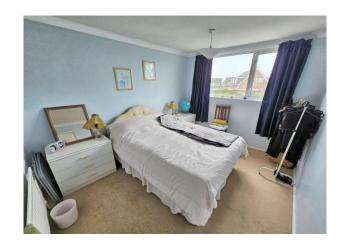

nts

Larder cupboard with shelving and space for freezer, range of base and eye level units with roll-top work surfaces, space for oven and fridge, wall-mounted Worcester gas central heating boiler, arch to:-



# Sitting & Utility Area:-

17' 2" x 9' 0" (5.23m x 2.74m)

Sliding patio door enjoying views and accessing the rear garden, further door also accessing the rear, windows to rear, space for washing machine, range of base and eye level units with roll-top work surfaces.





## First Floor Landing:-

Access to loft, smoke detector, window to side.

### Bedroom 1:-

12' 10" x 9' 1" (3.91m x 2.77m) including fitted wardrobes

Window to front elevation, range of fitted wardrobe units, radiator, wall-lights.



# **Bedroom 2:-**11' 3" x 9' 7" (3.43m x 2.92m)

Window to rear, radiator.



## Bedroom 3:-

9' 5" x 5' 6" (2.87m x 1.68m)

Door to eave storage with shelving, window to front, radiator.

## **Shower Room:-**

8' 7" x 5' 6" (2.61m x 1.68m)

Obscured window to rear, radiator, wash hand basin inset vanity unit, shower cubicle with electric shower inset, wall-mounted light with shaver socket.



#### Cloakroom:-

Window to side, close-coupled wc, hand rail.

#### Outside:-

Driveway to the side leading to garage with up and over door, garden to the front laid mainly to lawns with flowers and shrubs to borders, enclosed rear garden with fine array of flowers, shrubs and bushes, fish pond, green house.