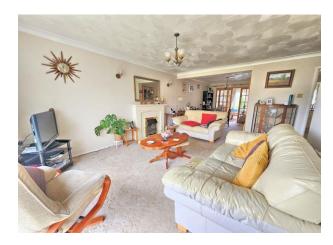

## Lounge:-

26' 11" x 14' 11" (8.20m x 4.54m)

Picture window to front, fireplace, two radiators, space for table and chairs, under stairs storage cupboard, door to:-

# Sitting & Utility Area:-

17' 2" x 9' 0" (5.23m x 2.74m)

Sliding patio door enjoying views and accessing the rear garden, further door also accessing the rear, windows to rear, space for washing machine, range of base and eye level units with roll-top work surfaces.