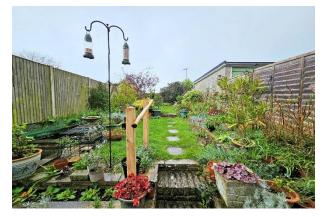

#### Outside:-

Driveway to the side leading to garage with up and over door, garden to the front laid mainly to lawns with flowers and shrubs to borders, enclosed rear garden with fine array of flowers, shrubs and bushes, fish pond, green house.