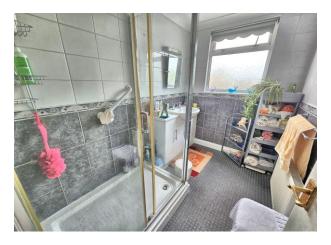

## **Shower Room:-**

8' 7" x 5' 6" (2.61m x 1.68m)

Obscured window to rear, radiator, wash hand basin inset vanity unit, shower cubicle with electric shower inset, wall-mounted light with shaver socket.