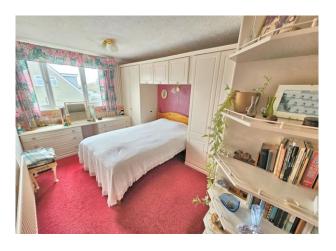

### Bedroom 1:-

12' 10" x 9' 1" (3.91m x 2.77m) including fitted wardrobes

Window to front elevation, range of fitted wardrobe units, radiator, wall-lights.