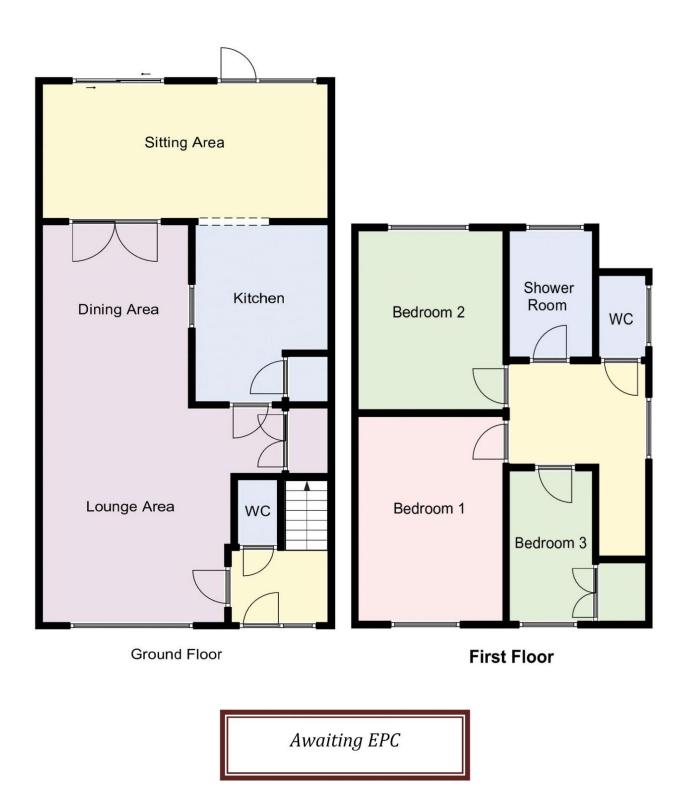

Property Reference:- F2174 Council Tax Band: C

Floor Plans (For illustrative purposes and not drawn exactly to scale)

£335,000

## Lounge:-

26' 11" x 14' 11" (8.20m x 4.54m)

Picture window to front, fireplace, two radiators, space for table and chairs, under stairs storage cupboard, door to:-

#### Kitchen:

12' 2" x 8' 8" (3.71m x 2.64m) Maximum Measurements

Larder cupboard with shelving and space for freezer, range of base and eye level units with roll-top work surfaces, space for oven and fridge, wall-mounted Worcester gas central heating boiler, arch to:-

# Sitting & Utility Area:-

17' 2" x 9' 0" (5.23m x 2.74m)

Sliding patio door enjoying views and accessing the rear garden, further door also accessing the rear, windows to rear, space for washing machine, range of base and eye level units with roll-top work surfaces.

### Bedroom 1:-

12' 10" x 9' 1" (3.91m x 2.77m) including fitted wardrobes

Window to front elevation, range of fitted wardrobe units, radiator, wall-lights.

# **Bedroom 2:-**11' 3" x 9' 7" (3.43m x 2.92m)

Window to rear, radiator.

## Bedroom 3:-

9' 5" x 5' 6" (2.87m x 1.68m)

Door to eave storage with shelving, window to front, radiator.

## **Shower Room:-**

8' 7" x 5' 6" (2.61m x 1.68m)

Obscured window to rear, radiator, wash hand basin inset vanity unit, shower cubicle with electric shower inset, wall-mounted light with shaver socket.