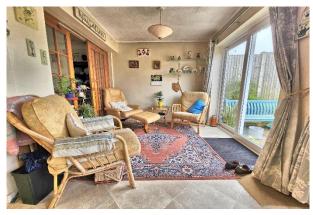

# Sitting & Utility Area:-

17' 2" x 9' 0" (5.23m x 2.74m)

Sliding patio door enjoying views and accessing the rear garden, further door also accessing the rear, windows to rear, space for washing machine, range of base and eye level units with roll-top work surfaces.