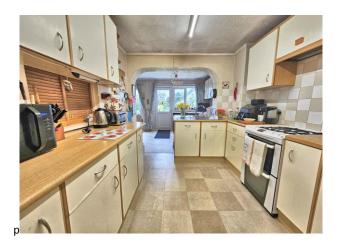

#### Kitchen:

12' 2" x 8' 8" (3.71m x 2.64m) Maximum Measurements

Larder cupboard with shelving and space for freezer, range of base and eye level units with roll-top work surfaces, space for oven and fridge, wall-mounted Worcester gas central heating boiler, arch to:-