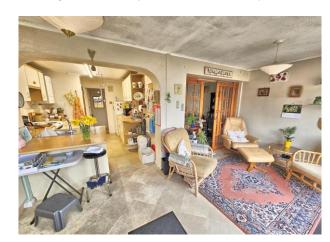

## Lounge:-

26' 11" x 14' 11" (8.20m x 4.54m)

Picture window to front, fireplace, two radiators, space for table and chairs, under stairs storage cupboard, door to:-

# Sitting & Utility Area:-

17' 2" x 9' 0" (5.23m x 2.74m)

Sliding patio door enjoying views and accessing the rear garden, further door also accessing the rear, windows to rear, space for washing machine, range of base and eye level units with roll-top work surfaces.