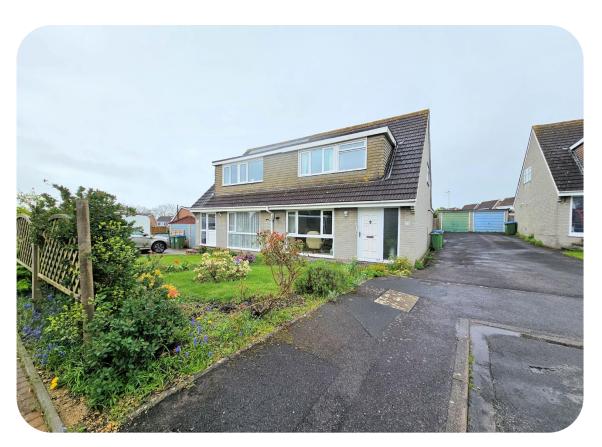

# 14 Lynden Close, Fareham, PO14 3AL

DRAFT DETAILS : We are awaiting verification from the Vendor that these details are correct

- Semi-detached family home
- Three
- Lounge
- Dining Area
- Kitchen

- Sitting Area
- Downstairs WC
- Family Shower Room
- Enclosed Rear Garden
- Driveway & Garage

#### Outside:-

Driveway to the side leading to garage with up and over door, garden to the front laid mainly to lawns with flowers and shrubs to borders, enclosed rear garden with fine array of flowers, shrubs and bushes, fish pond, green house.