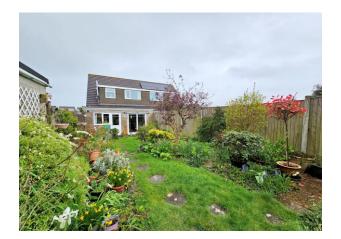

#### Outside:-

Driveway to the side leading to garage with up and over door, garden to the front laid mainly to lawns with flowers and shrubs to borders, enclosed rear garden with fine array of flowers, shrubs and bushes, fish pond, green house.